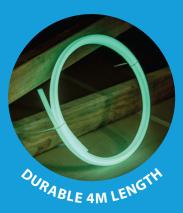

# **GLOW-IN-THE-DARK CABLE PULLER**

The Hills Antenna Cable Puller has a unique design, using a phosphorescent green, non-conductive material, which allows it to glow in the dark. With a total length of 4 metres and its ability to recharge when exposed to light, this Cable Puller is ideal for dark installations and hard to reach places, such as roof cavities or under houses.

#### **Features:**

- Tough & durable
- Dimensions: 14.5mm (W) x 4.5mm (H) x 4m (L)
- Glows in the dark for high visibility
- Phosphorescent Green colour
- Recharges when exposed to light
- Non-conductive PVC material