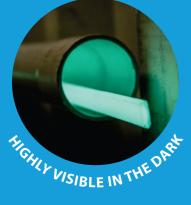

# **GLOW-IN-THE-DARK CABLE PULLER**

The Hills Antenna Cable Puller has a unique design, using a phosphorescent green, non-conductive material, which allows it to glow in the dark. With a total length of 4 metres and its ability to recharge when exposed to light, this Cable Puller is ideal for dark installations and hard to reach places, such as roof cavities or under houses.

#### **Features:**

- Tough & durable
- Dimensions: 14.5mm (W) x 4.5mm (H) x 4m (L)
- Glows in the dark for high visibility
- Phosphorescent Green colour
- Recharges when exposed to light
- Non-conductive PVC material